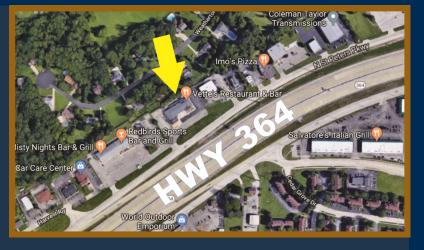

## **CHARLESTON SQUARE PLAZA**

4207-4215 NORTH ST. PETERS PARKWAY ST. PETERS, MO 63304

## Featuring:

- Excellent Hwy 364 Visibility
- Ample Parking
- Convenient location to Hwy 70, Hwy 364 & Hwy 40
- Ideal for IT Company, Fitness, Counseling Office, Financial Advisor, Eye Doctor, Insurance Agency
- Competitive Lease Rates