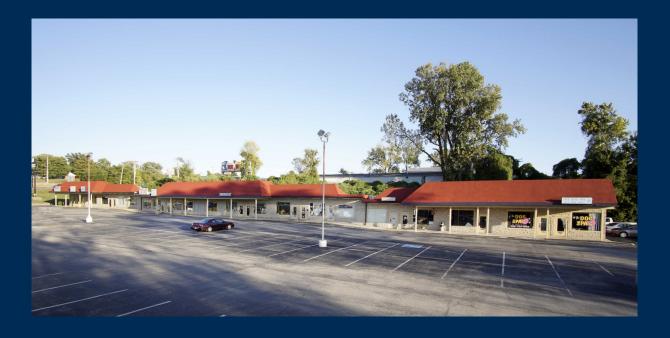

## HAWKS NEST PLAZA

ST. CHARLES, MO 63303

## FEATURING:

- Excellent exposure to Hwy 70
- Ample parking
- Ideal for IT Company, Chiropractor, Hair Salon, Dance Studio, Office, Fitness & Etc.
- Completive Lease Rates

This convenient location is surrounded by shopping, restaurants and may other amenities.