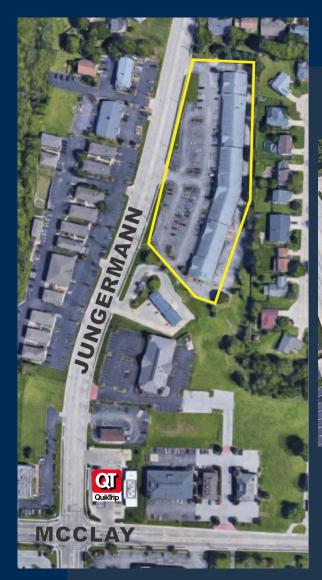

| 2021 POPULATION  | 7.773         | 70,340        | 138.293       |
| ZUZITOFULATION   | -,,,,         | 70,540        | 130,233       |



636-946-0761

www.corporategrp.com

Commercial/Residential Real Estate \* Leasing Sales \* Tenant Rep \* Management \* Development

2500 S Old Hwy 94, Suite 200, St. Charles MO 63303

Information contained herein has been obtained from the owner of the property or from other sources. The brokers do not guarantee the accuracy of this information. Seller, Agents and Broker make NO representation as to the conditions of the property and recommend that the purchaser investigate fully. If your property is listed with another Broker this is not a solicitation for that business.

## THE SHOPPES OF ST. PETERS

1209-1269 JUNGERMANN ROAD ST. PETERS, MO 63376







# Kim York 636-946-0761

www.corporategrp.com

Commercial/Residential Real Estate \* Leasing Sales \* Tenant Rep \* Management \* Development

2500 S Old Hwy 94, Suite 200, St. Charles MO 63303

Information contained herein has been obtained from the owner of the property or from other sources. The brokers do not guarantee the accuracy of this information. Seller, Agents and Broker make NO representation as to the conditions of the property and recommend that the purchaser investigate fully. If your property is listed with another Broker this is not a solicitation for that business.