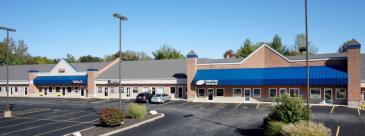

# THE SHOPPES OF ST. PETERS

1209-1269 JUNGERMANN ROAD ST. PETERS, MO 63376







#### **Featuring:**

- Excellent Exposure on heavily-traveled Jungermann Road
- Convenient location between Hwy 94/364 and Mexico Road
- Ideal for home decor, chiropractor, physical therapist, dentist, eye doctor, tax preparer, insurance agency, restaurant
- Competitive Lease Rates

### TRAFFIC COUNT

ON JUNGERMANN ROAD

23,679

VEHICLES PER DAY

#### 2021 DEMOGRAPHICS

|                  | <u>1 mile</u> | <u>3 mile</u> | <u>5 mile</u> |
|------------------|---------------|---------------|---------------|
| AVERAGE          |               |               |               |
| HOUSEHOLD INCOME | \$81,887      | \$83,066      | \$81,872      |
| 2021 POPULATION  | 7.773         | 70,340        | 138.293       |
| ZUZITOFULATION   | -,,,,         | 70,540        | 130,233       |



636-94