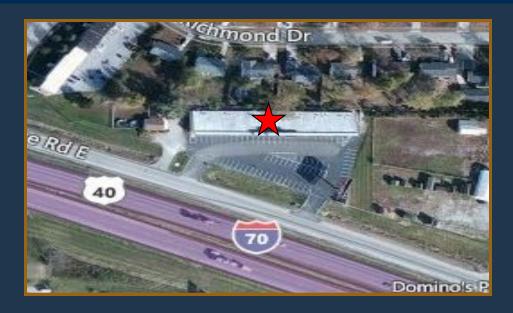

## **TOWN & COUNTRY MARKETPLACE**

## #1—#14 TOWN & COUNTRY MARKETPLACE WARRENTON, MO 63383

## FEATURING:

- Highway 70 Visibility
- Easy access to Hwy 70
- Ample parking
- Competitive Lease Rates
- Great location for hair salon, book store, health care office, insurance agency, attorneys and other professional retail/ office businesses.