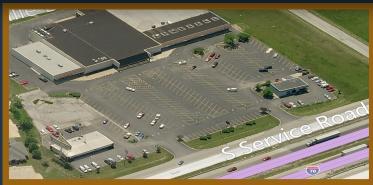

# WENTZVILLE MARKETPLACE

15360-15378 VETERANS MEMORIAL PARKWAY WENTZVILLE, MO 63385

### Featuring: Retail/Office Space with:

- Excellent Hwy 70 Visibility
- Ample parking
- Competitive lease rates
- Currently ZONED C3
- IMMEDIATE OCCUPANCY

Traffic Count: Hwy 70 at Wentzville Pkwy 79,760 Vehicles per day