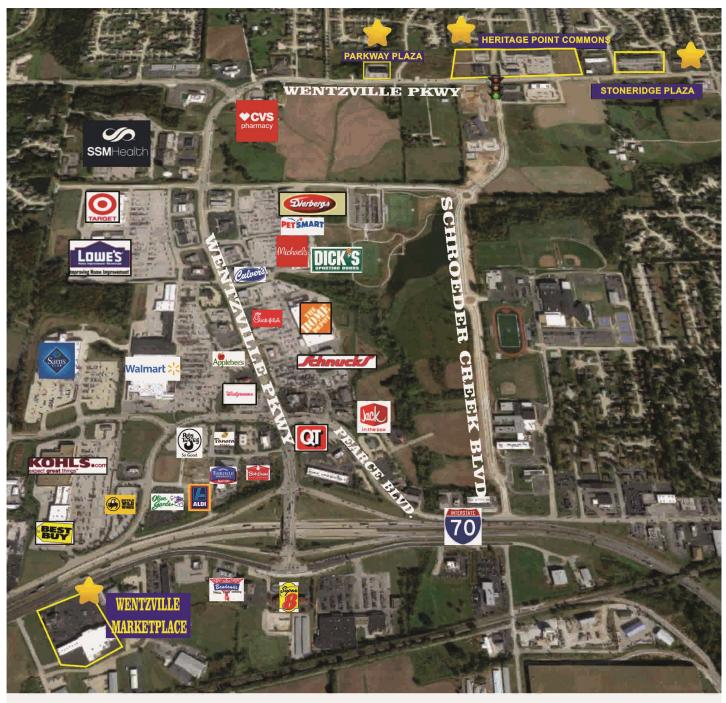

## WENTZVILLE MARKETPLACE HERITAGE POINTE COMMONS PARKWAY PLAZA STONE RIDGE PLAZA

2500 S Old Highway 94, Suite 200, St. Charles, MO 63303 636-946-0761