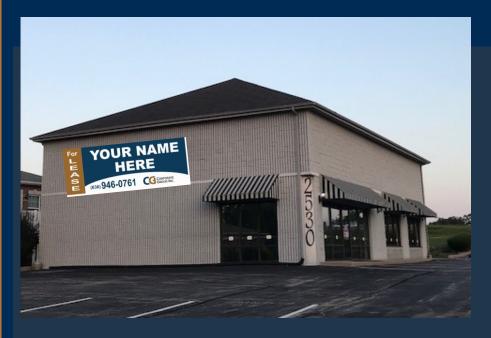

## **2530 SOUTH OLD HWY 94**

**ST. CHARLES, MO 63303** 

## FEATURING:

- Easy access to Hwy 94, Hwy 70 & Hwy 364
- Great Hwy 94 Visibility
- Private Marquee for Building
- Competitive Lease Rates
- Great Location for coffee shop, restaurant, salon/spa, specialty store, account, attorney, and much more.