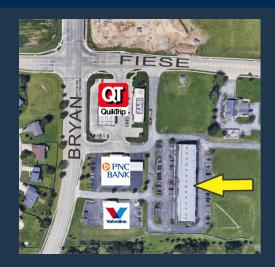

## DARDENNE PRAIRIE PLAZA 1646-1676 BRYAN ROAD DARDENNE PRAIRIE, MISSOURI

## FEATURING:

- Easy access to Hwy 70 & Hwy 40
- Available Immediately
- Fast Growing Area
- Lighted Intersection
- Excellent Bryan Road Visibility
- Competitive Lease Rates
  ZONED C-5

*A VAILABILITY:* Retail/Office Space