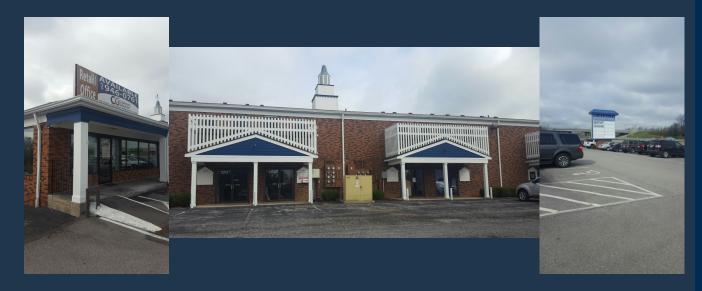

# HEMSATH BUSINESS CENTER

2350-2430 HWY 94 SOUTH OUTER RD ST. CHARLES, MO 63303

## FEATURING:

- Ample Parking
- Competitive Lease Rates
- Near intersection of Hwy 94 and Hwy 364
- Minutes from shopping, restaurants and other amenities

**ZONED C-2** 

# AVAILABILITY:

Retail/Professional Office Space