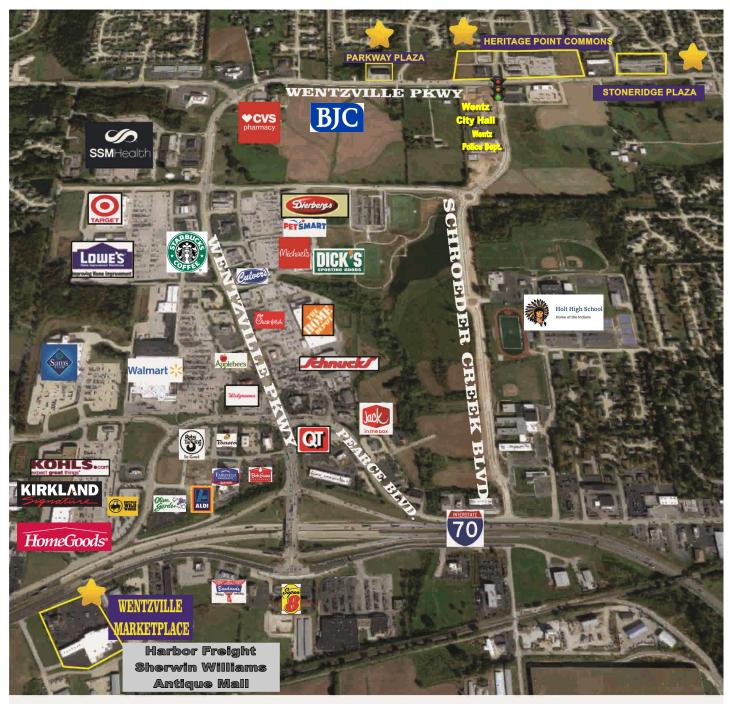

## WENTZVILLE MARKETPLACE HERITAGE POINTE COMMONS PARKWAY PLAZA STONE RIDGE PLAZA

2500 S Old Highway 94, Suite 200, St. Charles, MO 63303 636-946-0761 Businesses are Subject to Change