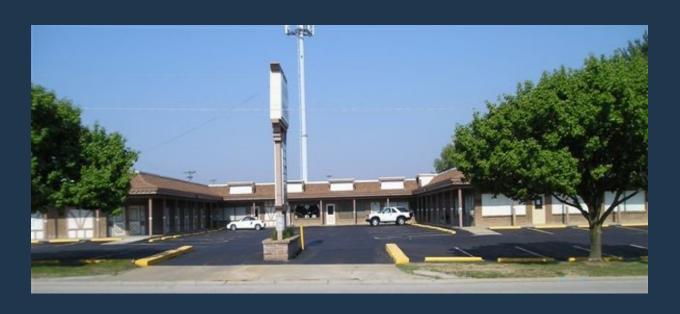

# ST. ANDREWS ANNEX

2015—2039 CAMPUS DRIVE ST. CHARLES, MO 63301

## FEATURING:

- Easy access to Hwy 70
- Competitive Lease Rates
- Great location for nail salon, accountant, attorney, specialty store, and much more..

### AVAILABILITY:

Retail/Professional Office Space