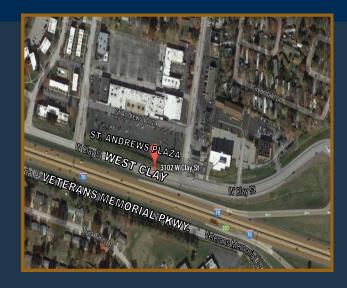

# ST. ANDREWS PLAZA

3102-3141 WEST CLAY ST. CHARLES, MO 63301

## TRAFFIC COUNT

ON HIGHWAY 70

114,943

VEHICLES PER DAY