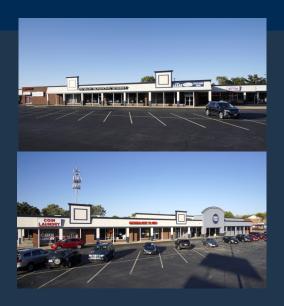

# ST. ANDREWS PLAZA

3102-3141 WEST CLAY ST. CHARLES, MO 63301

### FEATURING

- 1,000/3,500 square feet available
- Excellent Highway 70 visibility
- Easy access to Highway 70
- Ample parking
- Competitive lease rates
- Great location for restaurant, drycleaners, Insurance, Sandwich shop, Urgent care, Resale business, Physical therapy, Tanning salon, Pawn shop and much more!