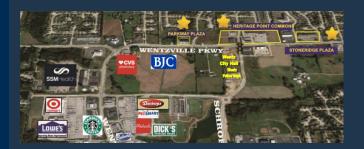

## STONERIDGE PLAZA 1155 WENTZVILLE PARKWAY WENTZVILLE, MO 63385

## FEATURING

- Prime retail space
- Excellent exposure on Wentzville Parkway
- Convenient location to Hwy 70, Hwy 40/61, and Shopping and Dining
- Competitive lease rates
- Currently ZONED C3

2021 TRAFFIC COUNT 18,425 VEHICLES PER DAY