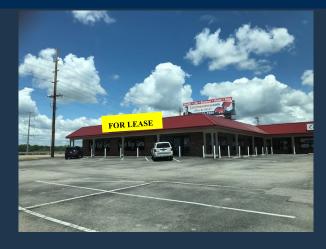

# THE PLAZA AT 94

4107-4123 OLD HIGHWAY 94 SOUTH ST. CHARLES, MO 63304

### Featuring:

- Excellent Exposure to Hwy 94/364
- Convenient location to Hwy 94, Hwy 364, access into St. Louis /141 extension
- Ideal for an IT company, chiropractor, physical therapist, hair salon, nail salon, dentist, eye doctor, insurance agency
- Competitive Lease Rates

**ZONED C-3** 