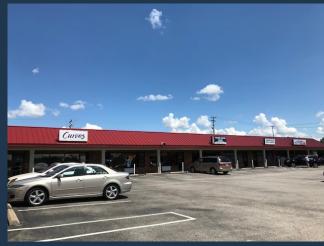

# THE PLAZA AT 94

4107-4123 OLD HIGHWAY 94 SOUTH ST. CHARLES, MO 63304

### Featuring:

- Excellent Exposure to Hwy 94/364
- Convenient location to Hwy 94, Hwy 364, access into St. Louis /141 extension
- Ideal for an IT company, chiropractor, physical therapist, hair salon, nail salon, dentist, eye doctor, insurance agency
- Competitive Lease Rates