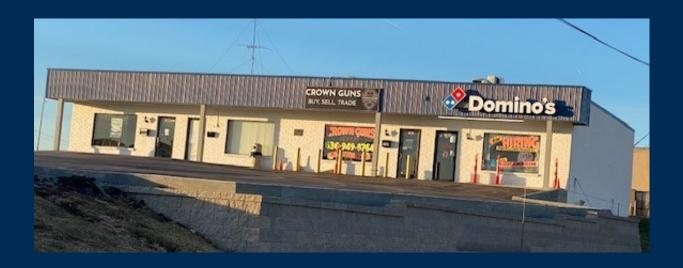

## THE WEDGE

**1960 Old Hwy 94** ST. CHARLES, MO 63301

### FEATURING:

- Retail/Office space
- Exposure to Highway 94
- Competitive lease rates
- Great location for tax preparer, accountant, attorney, specialty store and much more.

**ZONED C-3** 