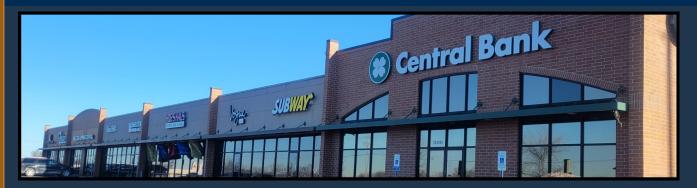

## Featuring:

- Excellent Hwy 94 Visibility
- Conveniently located near Hwy 40
- Join our tenants:

Central Bank, Subway, Shelter Insurance, Vogue Salon, Weldon Spring Dental Hog's Haus Sports Bar & Grill & El Rancho Nuevo